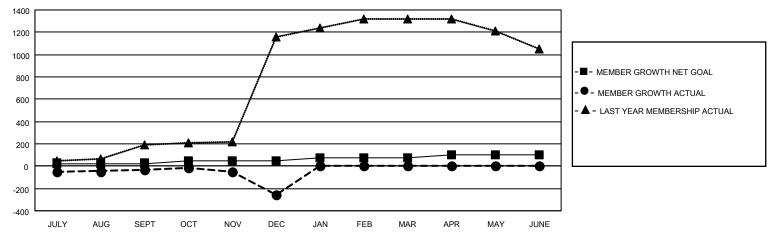

## GOALS AND ACTUAL MEMBERS CUMULATIVE

| DROPPED CLUBS: 16 |     | 26 CLUBS OF 200 ADDED 1 OR<br>MORE NEW MEMBERS | GENDER DISTRIBUTION                   |                |  |
|-------------------|-----|------------------------------------------------|---------------------------------------|----------------|--|
|                   |     | MORE NEW MEMBERS                               | MALE                                  | 3,123 (73.78%) |  |
|                   |     |                                                | FEMALE                                | 1,110 (26.22%) |  |
| DROPPED MEMBERS   |     |                                                | NON BINARY                            | 0 (0.00%)      |  |
|                   | 4.0 |                                                | PREFER NOT TO ANSWER                  | 0 (0.00%)      |  |
| DECEASED          | 10  |                                                |                                       |                |  |
| CLUB CANCELLED    | 115 | CLICK HERE FOR CUMULATIVE                      | TOTAL FAMILY UNIT MEMBERS             | 2,529          |  |
| OTHER             | 222 | MEMBERSHIP DATA                                |                                       |                |  |
| TOTAL             | 347 |                                                | FAMILY MEMBERS PAYING HALF DUES 1,723 |                |  |
|                   |     |                                                |                                       |                |  |

## MONTHLY MEMBERSHIP PROGRESS REPORT

LOCATION INDIA District 316 D Results as of: 12/31/2021

| Clubs  RESULTS FOR 2021-2022 |   |   |    | Members RESULTS FOR 2021-2022 |    |    |     |
|------------------------------|---|---|----|-------------------------------|----|----|-----|
|                              |   |   |    |                               |    |    |     |
| JULY/AUG/SEPT                | 1 | 0 | 6  | JULY/AUG/SEPT                 | 25 | 65 | 95  |
| OCT/NOV/DEC                  | 1 | 0 | 10 | OCT/NOV/DEC                   | 25 | 31 | 252 |
| JAN/FEB/MAR                  | 1 | 0 | 0  | JAN/FEB/MAR                   | 25 | 0  | 0   |
| APR/MAY/JUNE                 | 1 | 0 | 0  | APR/MAY/JUNE                  | 25 | 0  | 0   |