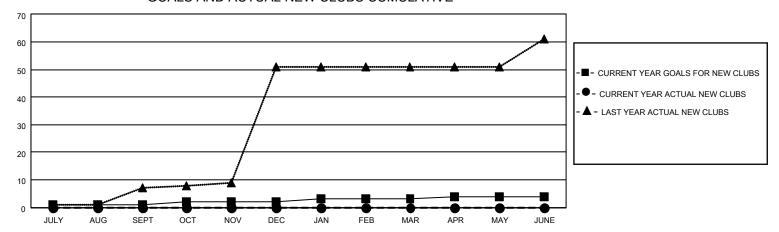

## GOALS AND ACTUAL NEW CLUBS CUMULATIVE

## MONTHLY MEMBERSHIP PROGRESS REPORT

LOCATION INDIA District 316 D Results as of: 12/31/2021

| Clubs  RESULTS FOR 2021-2022 |   |   |    | Members RESULTS FOR 2021-2022 |    |    |     |
|------------------------------|---|---|----|-------------------------------|----|----|-----|
|                              |   |   |    |                               |    |    |     |
| JULY/AUG/SEPT                | 1 | 0 | 6  | JULY/AUG/SEPT                 | 25 | 65 | 95  |
| OCT/NOV/DEC                  | 1 | 0 | 10 | OCT/NOV/DEC                   | 25 | 31 | 252 |
| JAN/FEB/MAR                  | 1 | 0 | 0  | JAN/FEB/MAR                   | 25 | 0  | 0   |
| APR/MAY/JUNE                 | 1 | 0 | 0  | APR/MAY/JUNE                  | 25 | 0  | 0   |